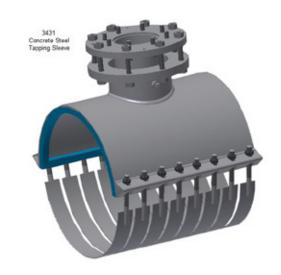

## 3431 STAINLESS STEEL TAPPING SLEEVE

## (FOR REINFORCED CONCRETE PIPE)

**BODY AND OUTLET:** Type 304 Stainless Steel per ASTM A240

FLANGE: Type 304 Stainless Steel per ASTM A240, ANSI Class 150 is

standard, machined to be compatible with MSS-SSP 60

STRAPS: Type 304 Stainless Steel per ASTM A240, and Type 304

Stainless Steel Studs per ASTM A194

NUTS: Type 304 Stainless Steel per ASTM A194

**OUTLETGASKET:** SBR produced from 100% new rubber per ASTM D2000. Suitable for water and sewer applications with a temperature

range of -40° to +200° F.

**GROUT PIPES:** Type 304 Stainless Steel per ASTM A312 **GROUT SEAL:** One inch square high density foam.