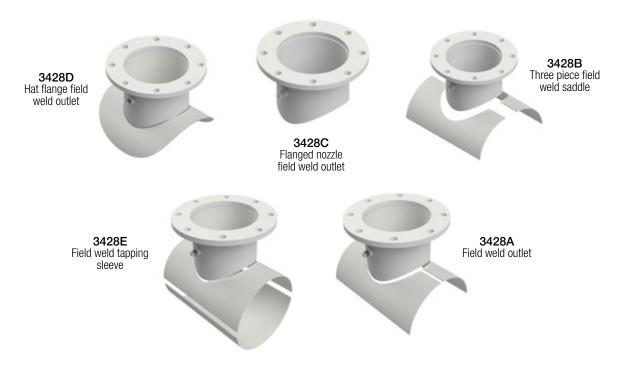

## 3428

## POWERSEAL TAPPING CONNECTIONS (FIELD WELD)

Weld-on outlets are reliable, fast and affordable with PS Field Weld connections.

Complete sleeves, partial sleeves, and outlets are available for steel pipe sizes 6" and above with size on size and reducing outlets. Other configurations of this design are available.