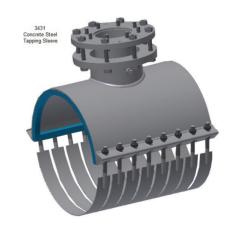

## 3431 STAINLESS STEEL TAPPING SLEEVE (FOR REINFORCED CONCRETE PIPE)

BODY AND OUTLET: Type 304 Stainless Steel per ASTM A240

**FLANGE:** Type 304 Stainless Steel per ASTM A240, ANSI Class 150 is standard, machined to be compatible with MSS-SSP 60

**STRAPS:** Type 304 Stainless Steel per ASTM A240, and Type 304 Stainless Steel Studs per ASTM A194

NUTS: Type 304 Stainless Steel per ASTM A194

OUTLETGASKET: SBR produced from 100% new rubber per ASTM D2000. Suitable for

water and sewer applications with a temperature range of -40° to +150° F.

**GROUT PIPES:** Type 304 Stainless Steel per ASTM A312 **GROUT SEAL:** One inch square high density foam.