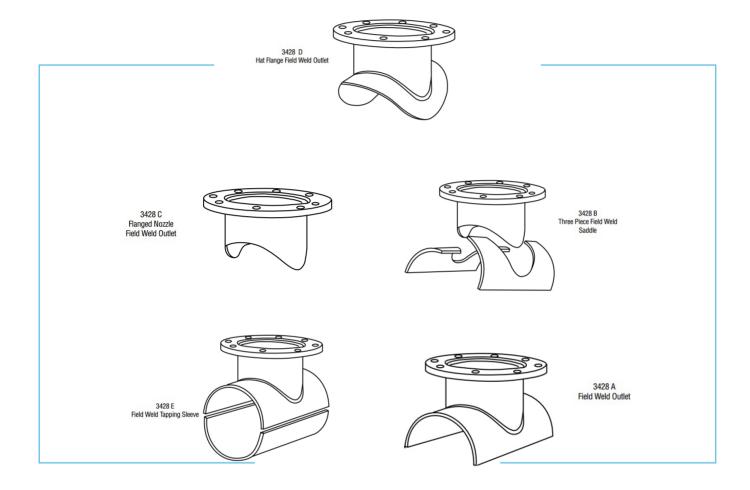

## 3428 POWERSEAL TAP CONNECTIONS (FIELD WELD)

Weld-on outlets are reliable, fast and affordable with PS Field Weld connections.

Complete sleeves, partial sleeves, and outlets are available for steel pipe sizes 6" and above with size on size and reducing outlets. Other configurations of this design are available.