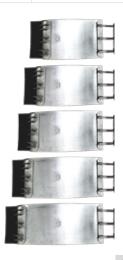

<sup>\*</sup>Contact factory for avialability

| Description                                          | Special Range | Part Number  |
|------------------------------------------------------|---------------|--------------|
| 3122AS 4X All Stainless Double Panel<br>Repair Clamp | 4.44 - 5.24"  | 312204X120CA |
| 3122AS 6X All Stainless Double Panel<br>Repair Clamp | 6.62 - 7.42"  | 312206X120CA |
| 3121AS 3X All Stainless Single Panel<br>Repair Clamp | 3.80 - 4-07"  | 312103X120CA |
| 3121AS 4X All Stainless Single Panel<br>Repair Clamp | 4.59 - 5.39"  | 312104X120CA |
| 3121AS 4X All Stainless Single Panel<br>Repair Clamp | 5.37 - 5.87"  | 312104X120CA |
| 3121AS 6X All Stainless Single Panel<br>Repair Clamp | 6.59 - 6.99"  | 312106X120CA |
| 3121AS 6X All Stainless Single Panel<br>Repair Clamp | 7.77 - 8.17"  | 312106X120CA |
| 36" Pipe O.D. Tape Measure Inches / O.D.             | -             | -            |
| Lifter Bar 5/8 x 12"                                 | -             | -            |
| 5/8" Derlin Washer                                   | -             | -            |
| 5/8" Heavy Hex nut - 304SS Xylan Coated              | -             | -            |

## **FEATURES**

- $\cdot$  Use different combinations of panels to repair leaking pipes.
- · Type 304 Stainless-Steel panels with SBR gaskets
- $\cdot$  Stainless Steel panels are fully passivated for corrosion resistance.
- · Combination chart easily identifies which panels to use in order to meet your O.D. requirements.
- · Durable, lightweight, weather resistant storage box suitable for the use in the field.
- · Replacement panels available from any authorized PowerSeal distributor.