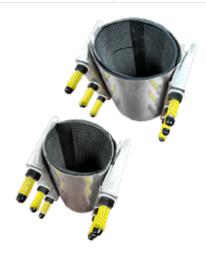

<sup>\*</sup>Contact factory for avialability

| Description                                          | Special Range | Part Number  |
|------------------------------------------------------|---------------|--------------|
| 3122AS 4X All Stainless Double Panel<br>Repair Clamp | 4.44 - 5.24"  | 312204X120CA |
| 3122AS 6X All Stainless Double Panel<br>Repair Clamp | 6.62 - 7.42"  | 312206X120CA |
| 3121AS 3X All Stainless Single Panel<br>Repair Clamp | 3.80 - 4-07"  | 312103X120CA |
| 3121AS 4X All Stainless Single Panel<br>Repair Clamp | 4.59 - 5.39"  | 312104X120CA |
| 3121AS 4X All Stainless Single Panel<br>Repair Clamp | 5.37 - 5.87"  | 312104X120CA |
| 3121AS 6X All Stainless Single Panel<br>Repair Clamp | 6.59 - 6.99"  | 312106X120CA |
| 3121AS 6X All Stainless Single Panel<br>Repair Clamp | 7.77 - 8.17"  | 312106X120CA |
| 36" Pipe O.D. Tape Measure Inches / O.D.             | -             | -            |
| Lifter Bar 5/8 x 12"                                 | -             | -            |
| 5/8" Derlin Washer                                   | -             | -            |
| 5/8" Heavy Hex nut - 304SS Xylan Coated              | -             | -            |

## **FEATURES**

- $\cdot$  Use different combinations of panels to repair leaking pipes.
- · Type 304 Stainless-Steel panels with SBR gaskets
- $\cdot$  Stainless Steel panels are fully passivated for corrosion resistance.
- · Combination chart easily identifies which panels to use in order to meet your O.D. requirements.
- · Durable, lightweight, weather resistant storage box suitable for the use in the field.
- · Replacement panels available from any authorized PowerSeal distributor.