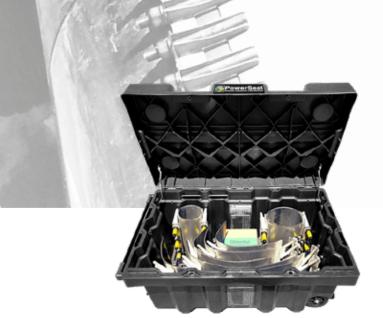

## REPAIR CLAMP KIT

The PowerSeal Emergency Repair Clamp Kit (POWER BOX) provides a proactive approach to pipe repair. The PERCK covers a wide range of pipe diameters from 4.50" to 33.74" O.D., and is ready to repair your water utility emergency situation regardless of pipe size. The prepared stainless-steel clamp panels are arranged in a rugged case that can be stored in the shop or truck. A leak can happen at any time, we can help you Seal it.

## **FEATURES**

- $\cdot$  Use different combinations of panels to repair leaking pipes.
- · Type 304 Stainless-Steel panels with SBR gaskets
- $\cdot$  Stainless Steel panels are fully passivated for corrosion resistance.
- · Combination chart easily identifies which panels to use in order to meet your O.D. requirements.
- · Durable, lightweight, weather resistant storage box suitable for the use in the field.
- · Replacement panels available from any authorized PowerSeal distributor.