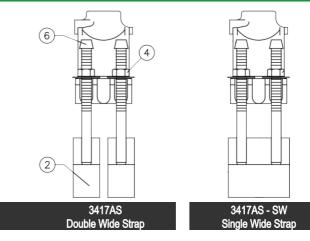

#### **FEATURES & BENEFITS**

- Heavy duty cast stainless steel construction.
- Patented "Twinseal" o-ring gasket (nitrile).
- Wide range.
- Time proven design.
- Available with NPT or AWWA (CC) threads.
- Straps heavy gauge corrosion resistant stainless steel.
- Heavy hex nuts and washers.
- Double strap models straps are 1 1/2" wide, single wide models straps range from 3" to 5" according to diameter.