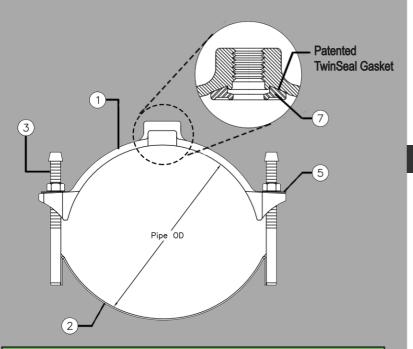

### **COMPONENT REFERENCE**

| MATERIAL SPECIFICATIONS |     |               |                          |              |
|-------------------------|-----|---------------|--------------------------|--------------|
| ПЕМ                     | QTY | PART NUM      | MATERIAL                 | MAT. SPEC.   |
| 1                       | 1   | Saddle        | Stainless Steel Type 304 | ASTM A240    |
| 2                       | 2   | Strap         | Stainless Steel Type 304 | ASTM A240    |
| 3                       | 4   | Bolt          | Stainless Steel Type 304 | ASTM A193    |
| 4                       | 4   | Heavy-Hex Nut | Stainless Steel Type 304 | ASTM A193    |
| 5                       | 4   | Washer        | Stainless Steel Type 304 | ASTM A240    |
| 6                       | 4   | Thread Cap    | Plastic                  | 701-89 Black |
| 7                       | 1   | Gasket *      | Nitrile (NBR)            | ASTM D2000   |

\* Patented TwinSeal