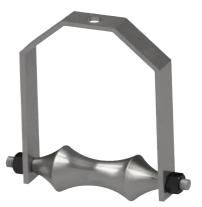

## SPECIAL FABRICATIONS HANGERS, PIPE SUPPORTS, CLAMPS

Adjustable support flanged

Adjustable support W/ U-bolt

- · Clamps, Hangers & Supports, Washer plates, Wall Sleeves
- Variety of metals available
- Wide range of design capabilities
- Customized submittals available upon request