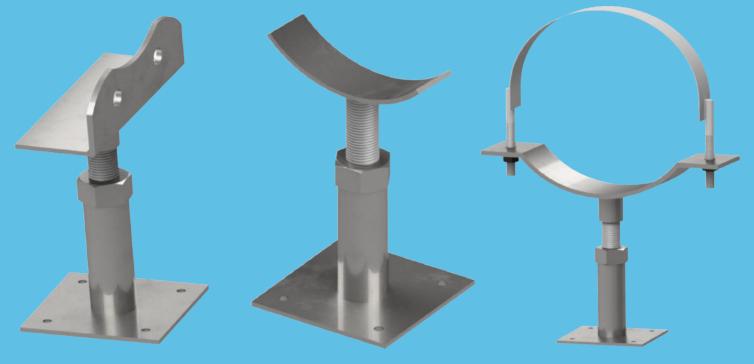

## SPECIAL FABRICATIONS HANGERS, PIPE SUPPORTS, CLAMPS

Adjustable support flanged

Adjustable support W/ U-bolt

- · Clamps, Hangers & Supports, Washer plates, Wall Sleeves
- Variety of metals available
- Wide range of design capabilities
- Customized submittals available upon request