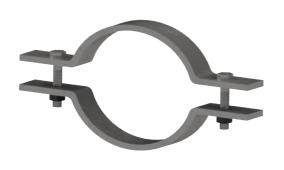

## SPECIAL FABRICATIONS HANGERS, PIPE SUPPORTS, CLAMPS

Adjustable support flanged

Adjustable support W/ U-bolt

- · Clamps, Hangers & Supports, Washer plates, Wall Sleeves
- Variety of metals available
- Wide range of design capabilities
- Customized submittals available upon request